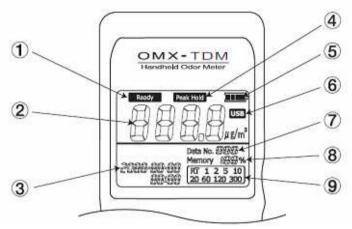

#### 2-1 Instrument Features 2-1-1 LCD Display

| No. | Name                                | Function                                                                                                                                                            |
|-----|-------------------------------------|---------------------------------------------------------------------------------------------------------------------------------------------------------------------|
|     | Ready                               | After turning, it will be blinking for about ten minutes for initializing.<br>Start measuring after Ready stops blinking.                                           |
|     | Toluene-value Digital<br>Indication | Gas concentration converted into Toluene concentration is displayed from 0 to 9999 in $\mu$ g/m <sup>3</sup> .                                                      |
|     | Calendar Function                   | Upper:Year-Month-Date<br>Lower:Hour-Time                                                                                                                            |
|     | Peak Hold                           | Maximum strength level can be retained.                                                                                                                             |
|     | Battery Status                      | <ul> <li>Full</li> <li>Good Measurable for 3 to 4 hours.</li> <li>Moderate Measurable for 1 to 2 hours.</li> <li>Low Change battery.</li> <li>No Battery</li> </ul> |
|     | USB                                 | USB Cable is connected.                                                                                                                                             |
|     | Data No.                            | Number of stored data is shown.                                                                                                                                     |
|     | Memory                              | Remaining memory capacity is displayed from 0 to 100%.                                                                                                              |
|     | Sampling Rate                       | Select sampling rate: RT (*), 1, 2, 5, 10, 20, 60, 120, or 300 seconds.                                                                                             |

Real-time Sampling (\*) The value is displayed in every 3 second continuously. By using Data Filing Software, the data is saved per a second.

Memory Sampling Sampling rate can be selected: 1, 2, 5, 10, 20, 60, 120, or 300 seconds.