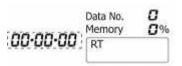

#### 2-1 Instrument Features 2-1-1 LCD Display

| No. | Name                                | Function                                                                                                                                                            |
|-----|-------------------------------------|---------------------------------------------------------------------------------------------------------------------------------------------------------------------|
|     | Ready                               | After turning, it will be blinking for about ten minutes for initializing.<br>Start measuring after Ready stops blinking.                                           |
|     | Toluene-value Digital<br>Indication | Gas concentration converted into Toluene concentration is displayed from 0 to 9999 in $\mu$ g/m <sup>3</sup> .                                                      |
|     | Calendar Function                   | Upper:Year-Month-Date<br>Lower:Hour-Time                                                                                                                            |
|     | Peak Hold                           | Maximum strength level can be retained.                                                                                                                             |
|     | Battery Status                      | <ul> <li>Full</li> <li>Good Measurable for 3 to 4 hours.</li> <li>Moderate Measurable for 1 to 2 hours.</li> <li>Low Change battery.</li> <li>No Battery</li> </ul> |
|     | USB                                 | USB Cable is connected.                                                                                                                                             |
|     | Data No.                            | Number of stored data is shown.                                                                                                                                     |
|     | Memory                              | Remaining memory capacity is displayed from 0 to 100%.                                                                                                              |
|     | Sampling Rate                       | Select sampling rate: RT (*), 1, 2, 5, 10, 20, 60, 120, or 300 seconds.                                                                                             |