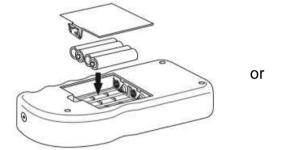

When to replace:

- Approx. five years after the purchase
- When Calendar or Time on LCD is not displayed correctly.

Follow the procedure below:

1. Switch power OFF, remove AA batteries and disconnect the AC adaptor.

2. Strongly push the round part if the battery holder until the left part of the battery moves up, and take out the battery.

\*Do not use metal tools like screwdrivers, or easily broken tools like pencils.

3. Insert the new battery on a slant and slowly.