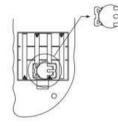

#### 6-3 Maintenance of Air Purifying Unit

It is recommended to replace activated carbon and filters in Air Purifying Unit to prevent gases absorbed in the unit.

Follow the procedure below:

1. Twist the unit to open.

- Take out top wire gauze, top filter, activated carbon, and bottom filter.
   \*Do not take out bottom wire gauze.
- 3. Replace bottom filter and activated carbon by the line. \*Do not exceed line when replace activated carbon.
- 4. Replace top filter and top wire gauze.