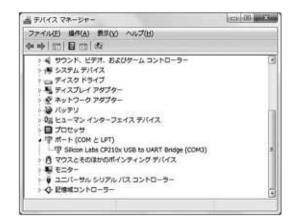

#### Reference

After installation of USB Drivers software, Device Manager will display Silicon Labs CP210x USB to UART Bridge (COM). Assign COM number will be displayed.