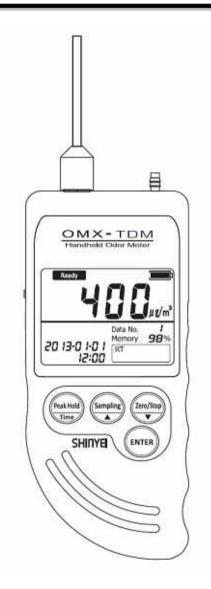

# Handheld Odor Meter OMX-TDM

## 2. General Description

Handheld Odor Meter is the most popular simplified tool for odor analysis, which enables to display TVOC as Toluene-value Digital Indication numerically by comparing odor gases and purified air.

#### **Toluene-value Digital Indication**

Simply turn on the device and start measuring. Real-time gas concentration converted into Toluene concentration can be measured continuously.

#### **Peak-hold Function**

Maximum strength level can be retained.

#### 2-1 Instrument Features 2-1-1 LCD Display

| No. | Name                                | Function                                                                                                                                                            |
|-----|-------------------------------------|---------------------------------------------------------------------------------------------------------------------------------------------------------------------|
|     | Ready                               | After turning, it will be blinking for about ten minutes for initializing.<br>Start measuring after Ready stops blinking.                                           |
|     | Toluene-value Digital<br>Indication | Gas concentration converted into Toluene concentration is displayed from 0 to 9999 in $\mu$ g/m <sup>3</sup> .                                                      |
|     | Calendar Function                   | Upper:Year-Month-Date<br>Lower:Hour-Time                                                                                                                            |
|     | Peak Hold                           | Maximum strength level can be retained.                                                                                                                             |
|     | Battery Status                      | <ul> <li>Full</li> <li>Good Measurable for 3 to 4 hours.</li> <li>Moderate Measurable for 1 to 2 hours.</li> <li>Low Change battery.</li> <li>No Battery</li> </ul> |
|     | USB                                 | USB Cable is connected.                                                                                                                                             |
|     | Data No.                            | Number of stored data is shown.                                                                                                                                     |
|     | Memory                              | Remaining memory capacity is displayed from 0 to 100%.                                                                                                              |
|     | Sampling Rate                       | Select sampling rate: RT (*), 1, 2, 5, 10, 20, 60, 120, or 300 seconds.                                                                                             |