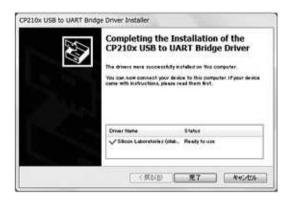

4. Click Next.

5. Confirm License Agreement, the check I accept this agreement . Click Next .

6. Installation procedure will be completed by clicking Done.