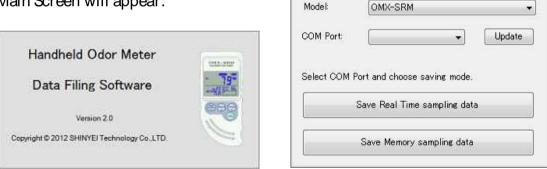

#### **4-3 Preparation**

Connect the device to PC by USB connection cable.

5-4 How to Open Software

- 1. Double-click shortcut icon on desktop.
- 2. Or, go to Start > All Programs > SHINYEI Technology > Handheld Odor Meter (OMX-TDM).

SDDF Ver. 2.0 Save

View

Help

3. Main Screen will appear.

4. Read Handheld Odor Meter Data Filing Software Manual for detailed operation procedure.