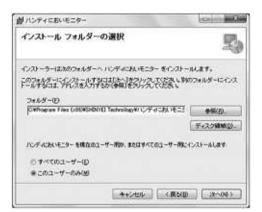

4. Select the place where you would like to install the software. Click Next.

5. Click Next.

6. If below window appeared, click Yes to continue installation.

7. Click Cancel if needed.

8. Installation procedure will be completed by clicking Close.