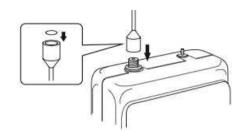

#### **3-4 Zero-point Function**

After the two-minute initializing, the device will display the value 0 regardless of the measurement environment.

If you would like to set measuring values to 0 forcibly or measure values more accurate, connect Air Purifying Unit as shown in below.

- 1. Press Zero/Stop button until Calendar on LCD display starts blinking.
- 2. Press Enter until Calendar on LCD display stops blinking.
- 3. Press Zero/Stop button again after 1. If you would cancel operating Zero-point Function.

\*If you proceed Zero-point Function at where the air is polluted, the displayed value shows 0 at clean air environment.