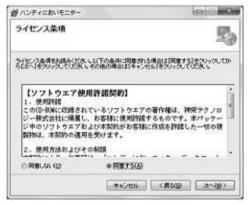

#### 4-2 How to Install Software

1. Open SetupTDM\_jp.msi . \*Install software under Windows TDMinistrative privileges.

2. Installation starts with below window. Click Next.

3. Check Agree after reading terms and conditions of Software License Agreement. Click Next.