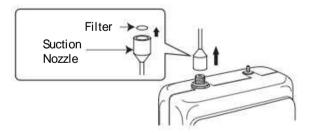

#### 6-4 Replacement of Filter for Suction Nozzle

Twist Suction Nozzle and replace filer if necessary.