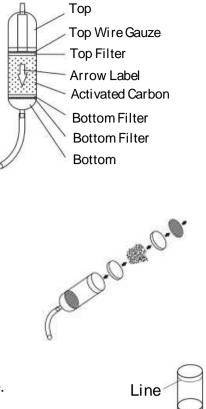

#### 6-3 Maintenance of Air Purifying Unit

It is recommended to replace activated carbon and filters in Air Purifying Unit to prevent gases absorbed in the unit.

Follow the procedure below:

1. Twist the unit to open.

- Take out top wire gauze, top filter, activated carbon, and bottom filter.
   \*Do not take out bottom wire gauze.
- 3. Replace bottom filter and activated carbon by the line. \*Do not exceed line when replace activated carbon.
- 4. Replace top filter and top wire gauze.