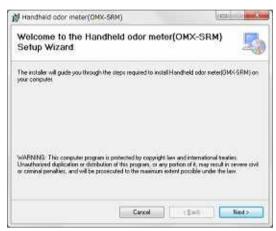

#### 4-2 How to Install Software

1. Open SetupTDM\_jp.msi . \*Install software under Windows TDMinistrative privileges.

2. Installation starts with below window. Click Next.

3. Check Agree after reading terms and conditions of Software License Agreement. Click Next.