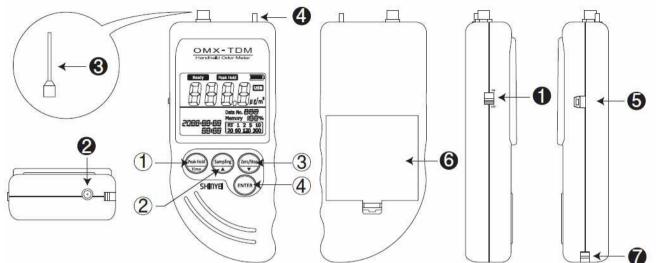

#### 2-1-2 Base Unit (OMX-TDM)

| No. | Name               | Function                                                                                                      |
|-----|--------------------|---------------------------------------------------------------------------------------------------------------|
|     | Peak Hold<br>Time  | -Hold three seconds for Peak-hold Function.<br>-Hold and turn on the device at the same time to set Calendar. |
|     | Sampling           | -Select Sampling rate.<br>-Set Calendar.                                                                      |
|     | Zero/Stop          | -Use for Zero-point Mode.<br>-Set Calendar.                                                                   |
|     | ENTER              | Confirm Sampling Rate and/or Zero-point Mode.                                                                 |
|     | Power Switch       | Turn on and off the device.                                                                                   |
|     | AC Adaptor<br>Port | AC Adaptor is connected to the port.                                                                          |
|     | Suction Nozzle     | Nozzle to take sampling air and/or object gases.                                                              |
|     | Exhaust Nozzle     | Sampling air and/or object gases are exhausted.                                                               |
|     | USB Port           | USB attached USB cable to connect the device to PC.                                                           |
|     | Battery Box        | Open or close to replace batteries.                                                                           |
|     | Hook Pin           | Use for straps.                                                                                               |

### **Calendar Settings**

- 1. Hold and turn on the device at the same time.
- 2. When Year is blinking, change to the arbitrary number.
- 3. Press ( to confirm the number.
- 4. Repeat Step 2 and 3 to set month, date, hour, and minute.