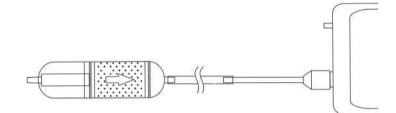

#### **3-4 Zero-point Function**

After the two-minute initializing, the device will display the value 0 regardless of the measurement environment.

If you would like to set measuring values to 0 forcibly or measure values more accurate, connect Air Purifying Unit as shown in below.