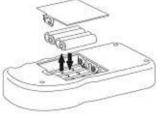

#### 6-1 Replacement of 'AA' Size Alkaline Batteries

When Battery status on LCD Display becomes Low, replace AA size alkaline batteries as follows;

The unit uses a button battery (model: CR2032) for memory back up.

When to replace:

- Approx. five years after the purchase
- When Calendar or Time on LCD is not displayed correctly.

Follow the procedure below:

1. Switch power OFF, remove AA batteries and disconnect the AC adaptor.

2. Strongly push the round part if the battery holder until the left part of the battery moves up, and take out the battery.

\*Do not use metal tools like screwdrivers, or easily broken tools like pencils.

3. Insert the new battery on a slant and slowly.