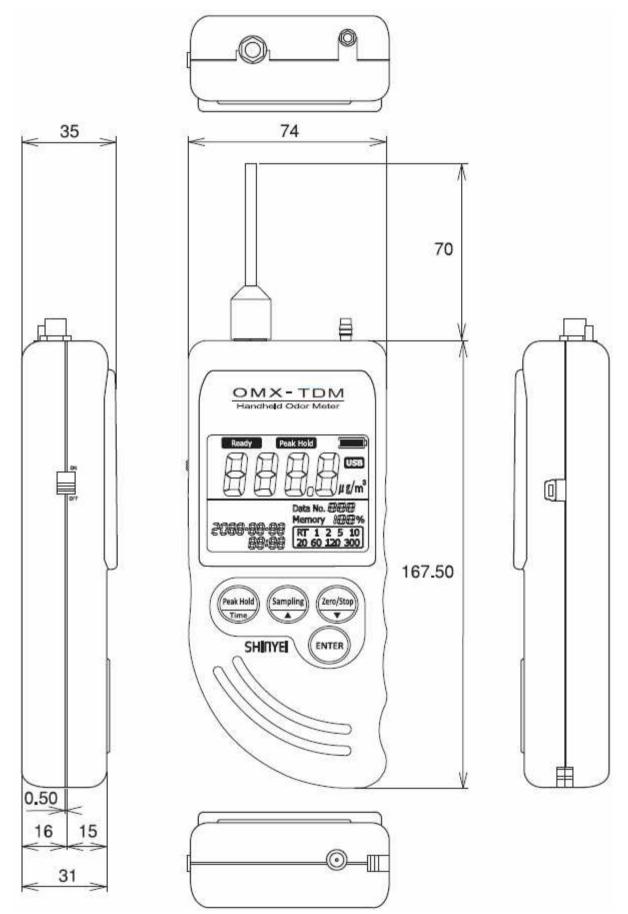

#### **1-4 Unit Dimension**

Unit:mm

# 5. Specification

| Detection Method          | Semiconductor Gas Sensor                                    |
|---------------------------|-------------------------------------------------------------|
| Object Gas                | TVOC                                                        |
| Sampling Method           | Continuous Sampling with Built-in Pump                      |
| Detection Range           | 0 to 9999 $\mu$ g/m <sup>3</sup> in Toluene Concentration   |
| Display                   | Digital LCD Display<br>0 to 9999                            |
|                           | Response Time at 90%:                                       |
| Response Time             | Toluene: 500 μ g/ m³ within 40 seconds                      |
|                           | Toluene: 1500 μ g/ m <sup>3</sup> within 60 seconds         |
|                           | Toluene: 6000 μ g/ m <sup>3</sup> within 60 seconds         |
| Power Source              | Two AA Size Alkaline Batteries or AC Adaptor                |
|                           | *Battery life for continuous measurement s approx. 7 hours. |
| Consumed Power            | Approx. 1100mW with AA Size Alkaline Batteries              |
| Storage Temperature Range | 0 to 40°C                                                   |
| Dimensions                | W74 x L167.5 x D35                                          |
| Memory                    | Up to 32,732 Data, Up to 511 files                          |