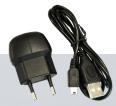

## Mains charger

- Connects to device with mini-USB cable
- · Included in standard sales package