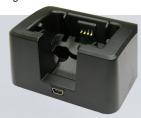

# F-series Accessories TWIG One (TLP50EU)

- Charging station
   Desk top charger with USB cable
- Device status functionalities
- Full USB connectivity
- · Compatible with device type TLP50EU
- Not suitable for settings programming
- Not included in standard sales package