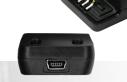

# F-series Accessories TWIG One (TLP50EU)

- Charging station
   Desk top charger with USB cable
- Device status functionalities
- Full USB connectivity
- · Compatible with device type TLP50EU
- Not suitable for settings programming
- Not included in standard sales package

## Mains charger

- Connects to device with mini-USB cable
- · Included in standard sales package

# **Charging Adapter**

- · Adapter to connect the mini-USB cable to device
- Included in standard sales package

- Ideal with ManDown alert systems.
- · Not included in standard sales package