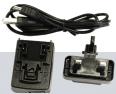

# F-series Accessories TWIG One (TLP50EU)

- Charging station
   Desk top charger with USB cable
- Device status functionalities
- Full USB connectivity
- · Compatible with device type TLP50EU
- Not suitable for settings programming
- Not included in standard sales package