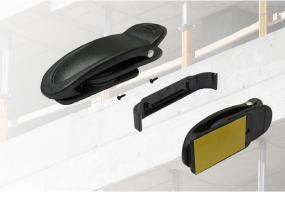

# Belt clip

- Belt clip is firmly fastened to device with screws, adhesive and brace
- Adhesive should be allowed to settle and dry before heavy use
- Allows 90 degree rotation
- Not included in standard sales packa