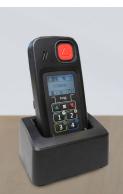

# F-series Accessories TWIG One (TLP50EU)

- Charging station
   Desk top charger with USB cable
- Device status functionalities
- Full USB connectivity
- · Compatible with device type TLP50EU
- Not suitable for settings programming
- Not included in standard sales package